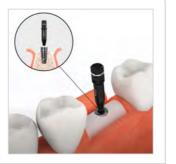

#### Fixture Remove

Using fixture remove take fixture and then reverse side to remove fixture by attached ratchet wrench and adapter.