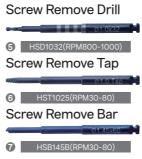

## HNTRK-300

For detail of information and video by scanning QR code.

Implant Guide Using screw remove drill/tap/bar depend on situation in reverse side to remove broken screw with guide.