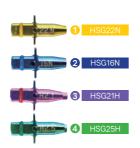

#### Fixture Remove

Using fixture remove take fixture and then reverse side to remove fixture by attached ratchet wrench and adapter.