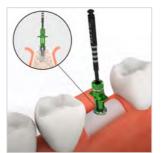

## HNTRK-300

For detail of information and video by scanning QR code.

Implant Guide Using screw remove drill/tap/bar depend on situation in reverse side to remove broken screw with guide.