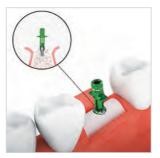

## HNTRK-300

For detail of information and video by scanning QR code.

Implant Guide Using screw remove drill/tap/bar depend on situation in reverse side to remove broken screw with guide.