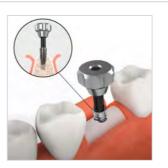

#### Fixture Remove

Using fixture remove take fixture and then reverse side to remove fixture by attached ratchet wrench and adapter.