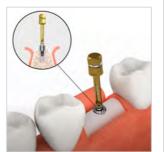

## ■ Cover Screw Remove

Using cover screw remover when you find difficulty to open the closing screw.