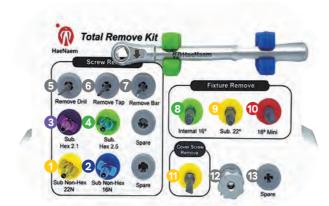

# **Total Remove Kit**

Most easy way to remove broken screw & fixture by using Total Remove Kit.

## HNTRK-300

For detail of information and video by scanning QR code.

Implant Guide Using screw remove drill/tap/bar depend on situation in reverse side to remove broken screw with guide.

## Fixture Remove Part

#### Fixture Remove

Using fixture remove take fixture and then reverse side to remove fixture by attached ratchet wrench and adapter.

## ■ Cover Screw Remove

Using cover screw remover when you find difficulty to open the closing screw.