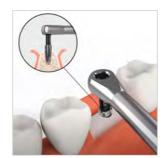

#### Fixture Remove

Using fixture remove take fixture and then reverse side to remove fixture by attached ratchet wrench and adapter.